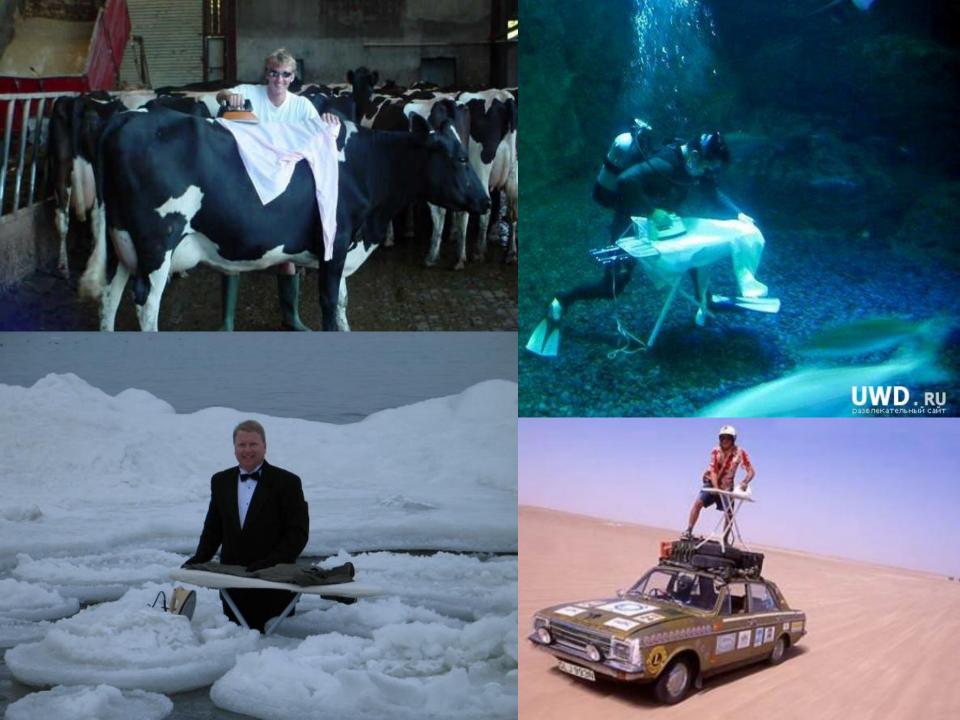

# Extreme ironing

• This unusual kind of sport appeared in 1997 in English town Lester. It was founded by the Briton Phil Show.

#### Ironing on the bike – is real extreme!

# Zorbing

• Zorb is a transparent plastic ball.