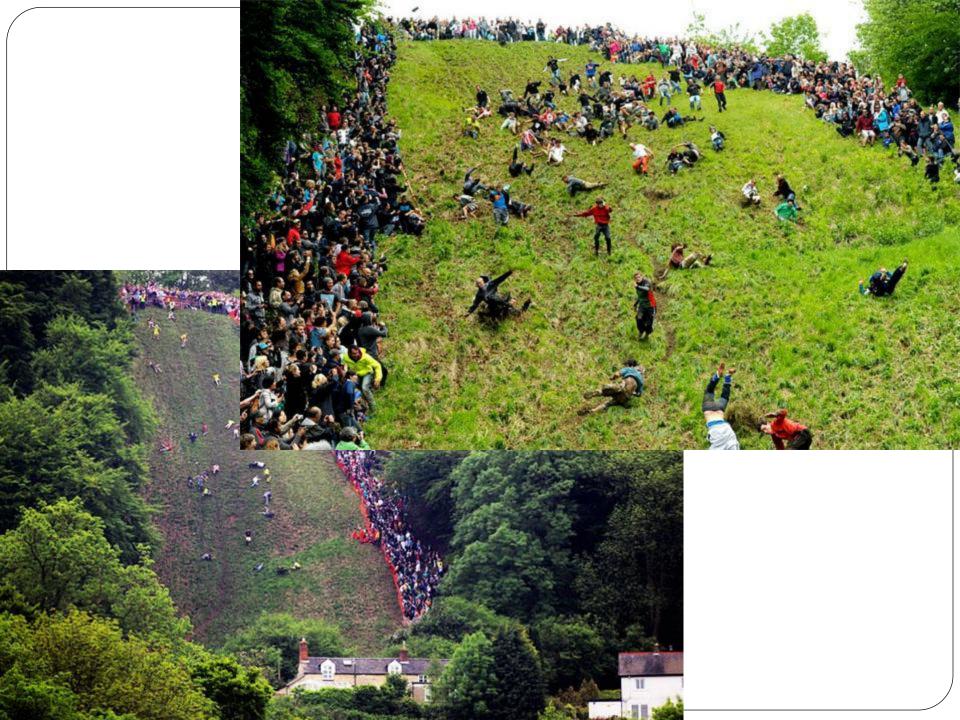

f cheese is 9 pounds. T F

12.It is impossible to run down the hill. T F

# "Extreme Sports in Britain"



Made by: Pavlova Sonya Form 8 "A"

# Racing against horse

• Once in 1980 landowner Gordon Green heard an argument in the pub...





# Extreme ironing

• This unusual kind of sport appeared in 1997 in English town Lester. It was founded by the Briton Phil Show.





#### Ironing on the bike – is real extreme!



# Zorbing



• Zorb is a transparent plastic ball.



## Running with a wife on the shoulders



• The participants should run with their wives on the shoulders overcoming different obstacles.



### Hockey on the one - wheel bikes

• The main likeness with the usual hockey is gates and hockey sticks.



# Cheese racing

#### • A cheese is rolled down the top of the hill.





# Thanks for your attention!



#### Keys:

1.Distance of marathon "A man against the horse" is 22 miles. T

2.Horses are playing without riders. **F** 

3.Phil Show's nickname was "Iron". **F** 

4.Extreme ironers are able to iron clothes very well in very bad conditions.T

5.Zorb is a transparent plastic ball 2 metres in diameter. **F** 

6.Zorb's speed is about 36 km/h. T



#### Keys:

7.The participants should run 200 metres with their wives on the shoulders. **F** 

8. If weight of the wife is less than 49 kg, participant will have a rucksack with some additional weight. T

9.National league of hockey on the one-wheel bikes consist of nine teams. F

10.Competitions take place on the ice arena. **F** 

11.Weight of cheese is 9 pounds. **F** 

12.It is impossible to run down the hill