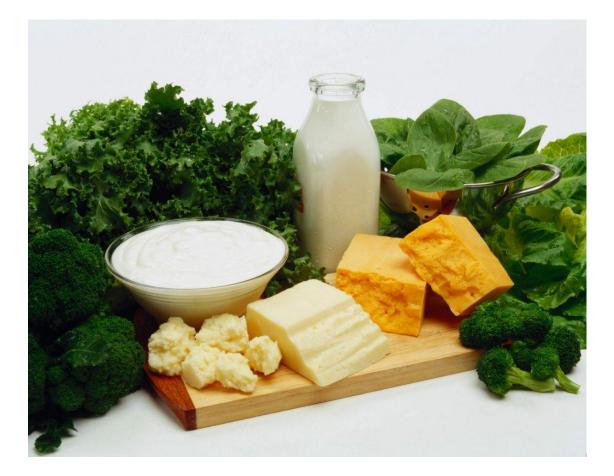

# Where can you find it?

 Dairy products, such as milk and cheese, are a well-known source of calcium.