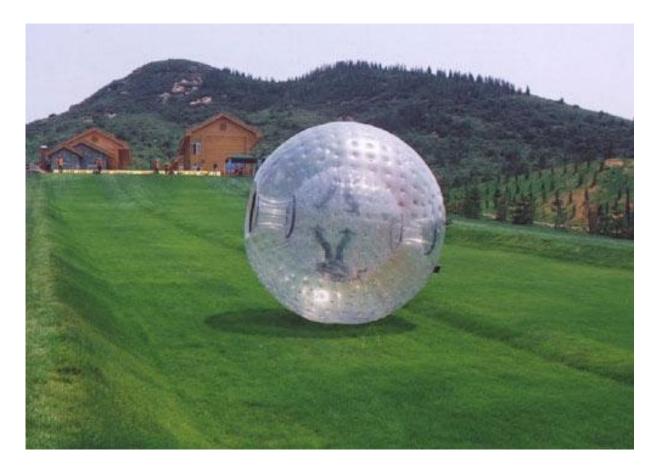

orb's speed is about 36 km/h. T F

7.The participants should run 200 metres with their wives on the shoulders. T F

8.If weight of the wife is less than 49 kg, participant will have a rucksack with some additional weight. T F

9.National league of hockey on the one-wheel bikes consist of nine teams. T F

10.Competitions take place on the ice arena. T F

11.Weight of cheese is 9 pounds. T F

12.It is impossible to run down the hill. T F

# "Extreme Sports in Britain"



Made by: Pavlova Sonya Form 8 "A"

# Racing against horse

• Once in 1980 landowner Gordon Green heard an argument in the pub...





# Extreme ironing

• This unusual kind of sport appeared in 1997 in English town Lester. It was founded by the Briton Phil Show.





#### Ironing on the bike – is real extreme!



# Zorbing



• Zorb is a transparent plastic ball.



## Running with a wife on the shoulders



• The participants should run with their wives on the shoulders overcoming different obstacles.



### Hockey on the one - wheel bikes

• The main likeness with the usual hockey is gates and hockey sticks.



# Cheese racing

#### • A cheese is rolled down the top of the hill.





# Thanks for your attention!



#### Keys:

1.Distance of marathon "A man against the horse" is 22 miles. T

2.Horses are playing without riders. **F** 

3.Phil Show's nickname was "Iron". **F** 

4.Extreme ironers are able to iron clothes very well in very bad conditions.T

5.Zorb is a transparent plastic ball 2 metres in diameter. **F** 

6.Zorb's speed is about 36 km/h. T



#### Keys:

7.The participants should run 200 metr