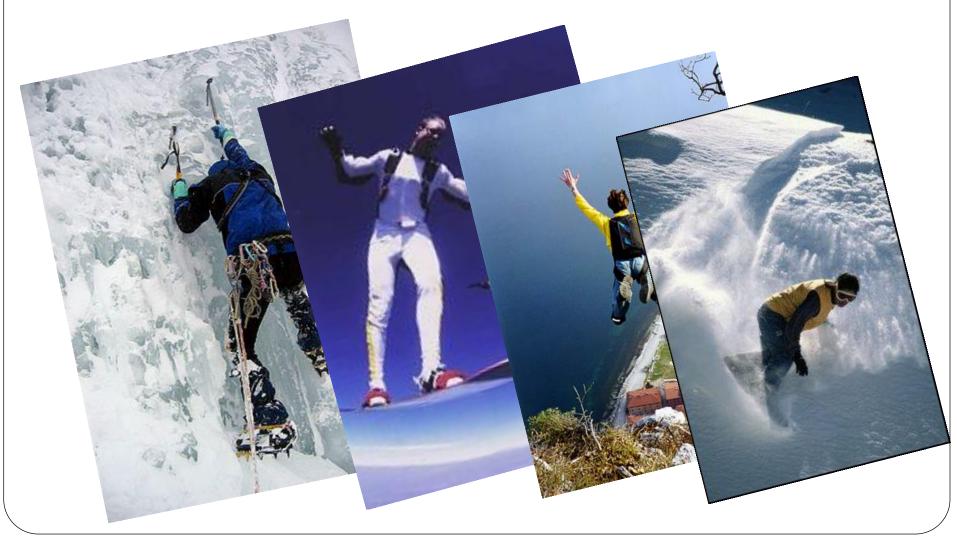

# **Extreme Sports**

# EXTREME

# - an activity that is very dangerous!!!

<u>Guess</u>