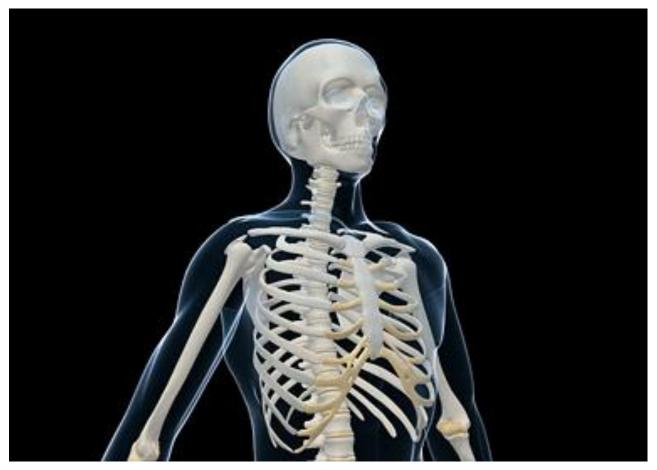

# Why is it important for bones?

• Calcium is the main material used in bone mineralization.