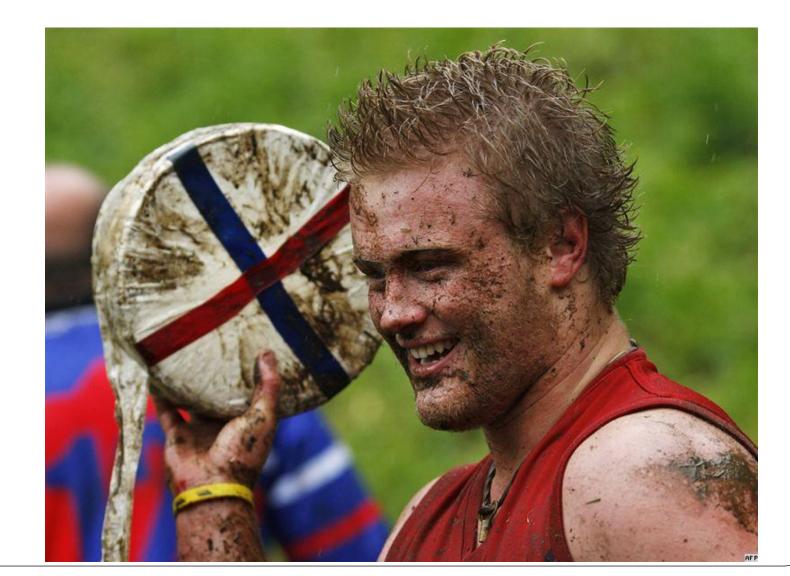

of cheese is 9 pounds. T F

12.It is impossible to run down the hill. T F

# "Extreme Sports in Britain"



Made by: Pavlova Sonya Form 8 "A"

# Racing against horse

• Once in 1980 landowner Gordon Green heard an argument in the pub...





# Extreme ironing

• This unusual kind of sport appeared in 1997 in English town Lester. It was founded by the Briton Phil Show.





#### Ironing on the bike – is real extreme!



# Zorbing



• Zorb is a transparent plastic ball.



## Running with a wife on the shoulders



• The participants should run with their wives on the shoulders overcoming different obstacles.



### Hockey on the one - wheel bikes

• The main likeness with the usual hockey is gates and hockey sticks.



# Cheese racing

#### • A cheese is rolled down the top of the hill.





# Thanks for your attention!



#### Keys:

1.Distance of marathon "A man against the horse" is 22 miles. T

2.Horses are playing without riders. **F** 

3.Phil Show's nickname was "Iron". **F** 

4.Extreme ironers are able to iron clothes very well in very bad conditions.T

5.Zorb is a transparent plastic ball 2 metres in diameter. **F** 

6.Zorb's speed is about 36 km/h. T



#### Keys:

7.The participants should run 200 metres with their wives on the shoulders. **F** 

8. If weight of the wife is less than 49 kg, participant will have a rucksack with some additional weight. T

9.National league of hockey on the one-wheel bikes consist of nine teams. F

10.Competitions take place on the ice arena. **F** 

11.Weight of cheese is 9 pounds. **F** 

12.It is impossible to run down the hi