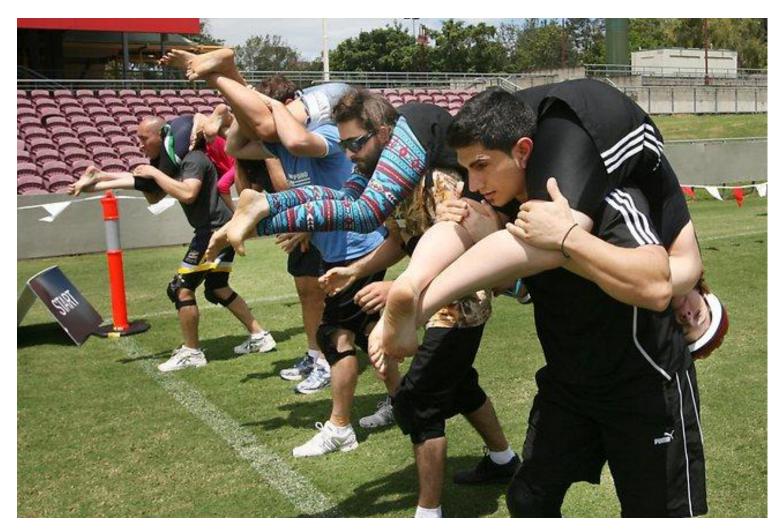

## Running with a wife on the shoulders

• The participants should run with their wives on the shoulders overcoming different obstacles.