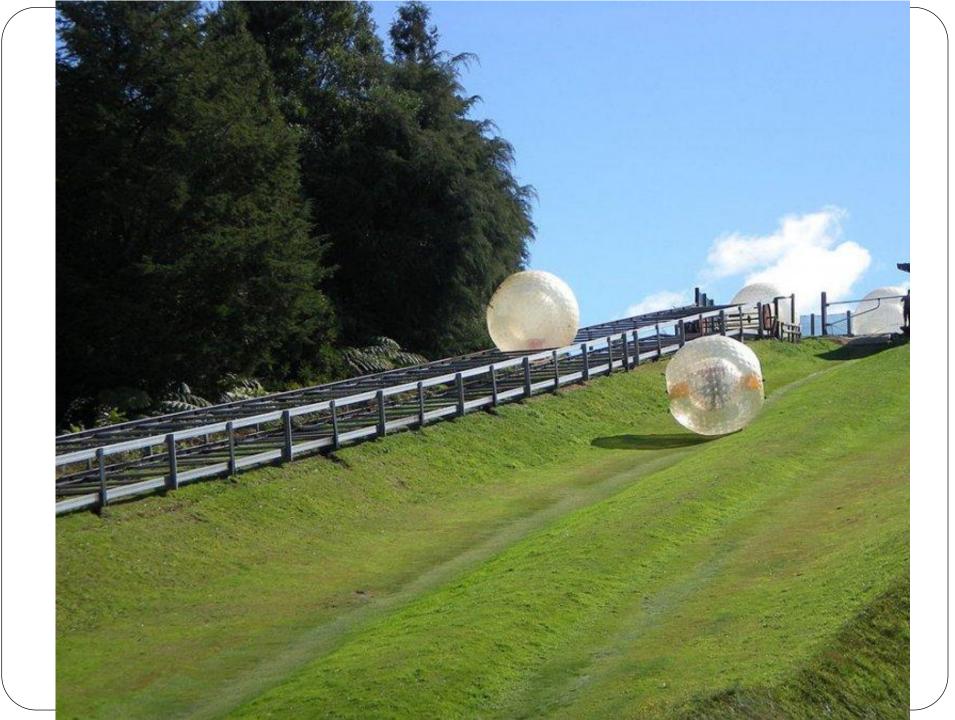

participants should run 200 metres with their wives on the shoulders. T F

8.If weight of the wife is less than 49 kg, participant will have a rucksack with some additional weight. T F

9.National league of hockey on the one-wheel bikes consist of nine teams. T F

10.Competitions take place on the ice arena. T F

11.Weight of cheese is 9 pounds. T F

12.It is impossible to run down the hill. T F

# "Extreme Sports in Britain"



Made by: Pavlova Sonya Form 8 "A"

# Racing against horse

• Once in 1980 landowner Gordon Green heard an argument in the pub...





# Extreme ironing

• This unusual kind of sport appeared in 1997 in English town Lester. It was founded by the Briton Phil Show.





#### Ironing on the bike – is real extreme!



# Zorbing



• Zorb is a transparent plastic ball.



## Running with a wife on the shoulders



• The participants should run with their wives on the shoulders overcoming different obstacles.



### Hockey on the one - wheel bikes

• The main likeness with the usual hockey is gates and hockey sticks.



# Cheese racing

#### • A cheese is rolled down the top of the hill.





# Thanks for your attention!



#### Keys:

1.Distance of marathon "A man against the horse" is 22 miles. T

2.Horses are playing without riders. **F** 

3.Phil Show's nickname was "Iron". **F** 

4.Extreme ironers are able to iron clothes very well in very bad conditions.T

5.Zorb is a transparent plastic ball 2 metres in diameter. **F** 

6.Zorb's speed is about 36 km/h. T



#### Keys:

7.The participants should run 200 metres with their wives on the shoulders. **F