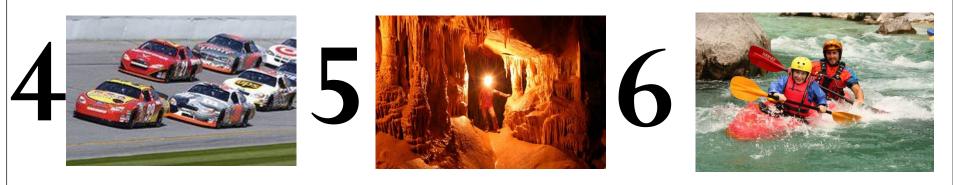

# **Extreme Sports**

# EXTREME

# - an activity that is very dangerous!!!

<u>Guess</u>