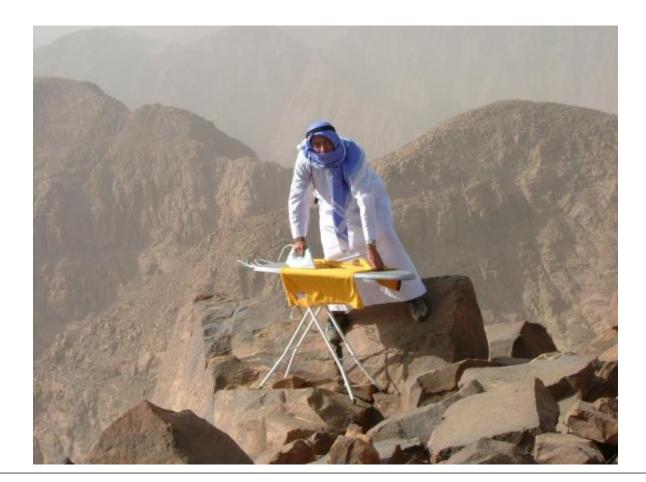

# Extreme ironing

• This unusual kind of sport appeared in 1997 in English town Lester. It was founded by the Briton Phil Show.

#### Ironing on the bike – is real extreme!