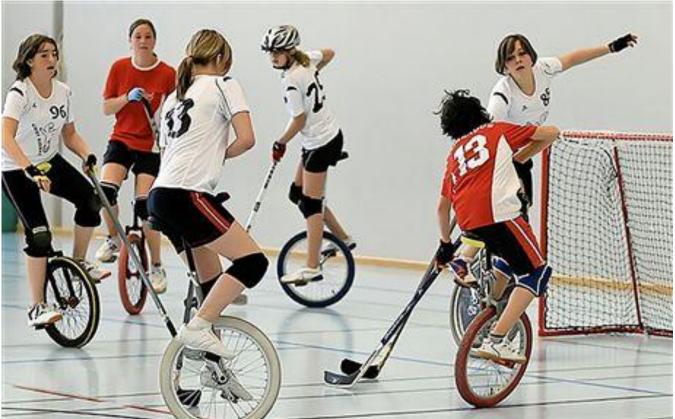

### Hockey on the one - wheel bikes

• The main likeness with the usual hockey is gates and hockey sticks.