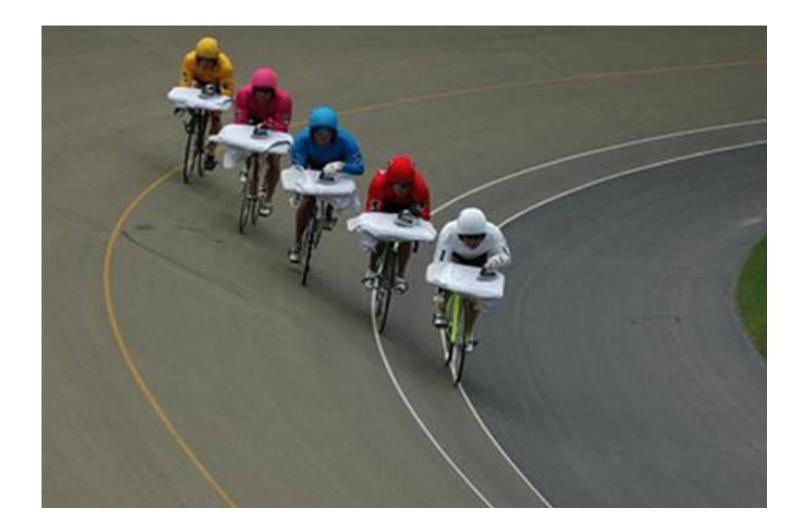

# Extreme ironing

• This unusual kind of sport appeared in 1997 in English town Lester. It was founded by the Briton Phil Show.

#### Ironing on the bike – is real extreme!