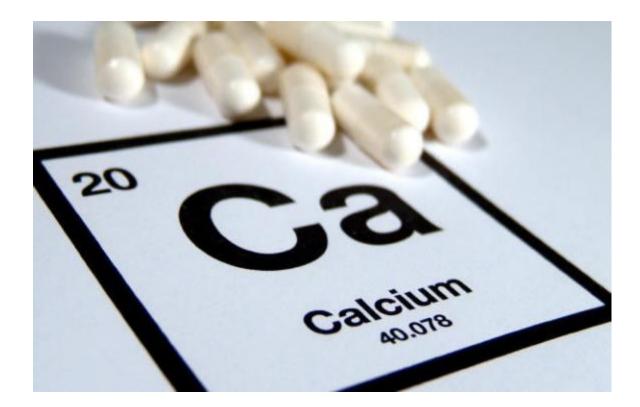

# What is it?

• Calcium is a chemical element with symbol Ca and atomic number 20.