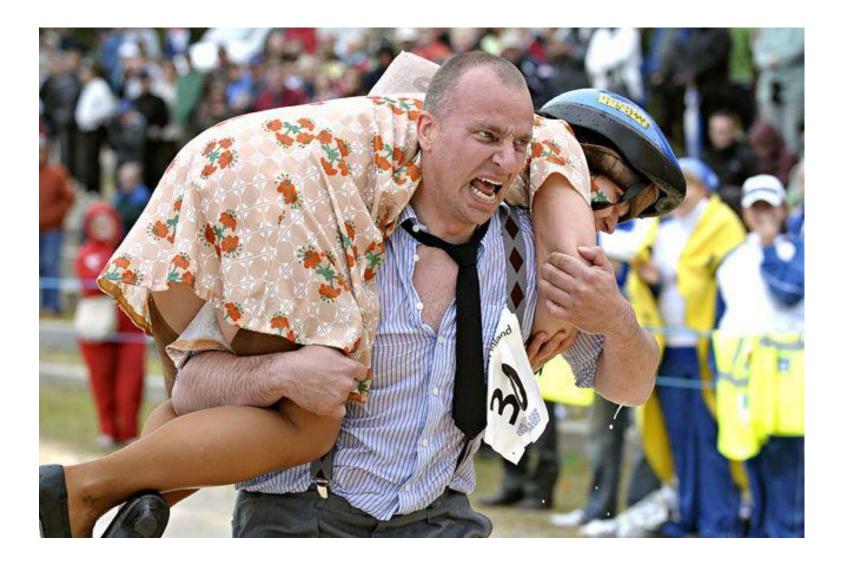

## Running with a wife on the shoulders

• The participants should run with their wives on the shoulders overcoming different obstacles.