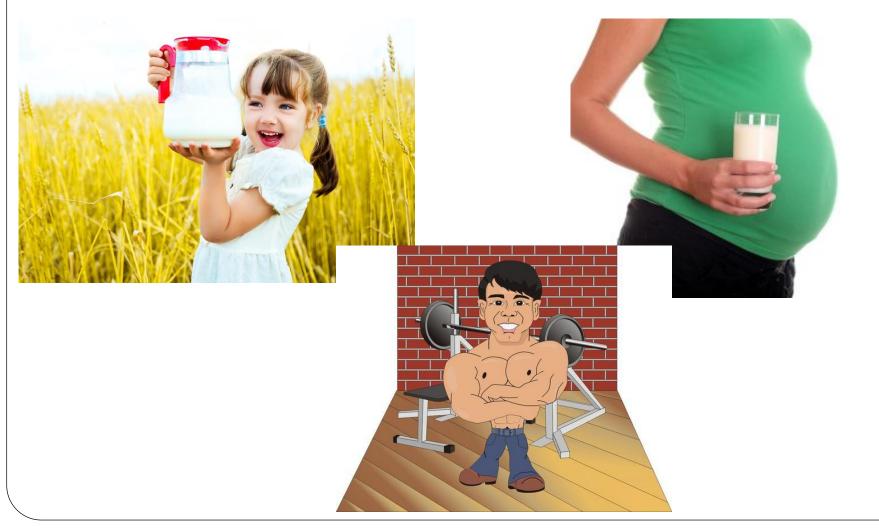

# Who is it most important for?

• Calcium is most important for growing body, pregnant women and sportsmen.